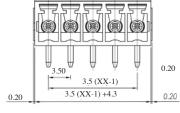

## PCB Mounting Male Horizontal (closed ended)

| TYPE NO.    | POLES | LENGTH | CTBP93HD |
|-------------|-------|--------|----------|
| CTBP93HD/2  | 2     | 8.4mm  |          |
| CTBP93HD/3  | 3     | 11.9mm |          |
| CTBP93HD/4  | 4     | 15.4mm |          |
| CTBP93HD/5  | 5     | 18.9mm |          |
| CTBP93HD/6  | 6     | 22.4mm |          |
| CTBP93HD/7  | 7     | 25.9mm |          |
| CTBP93HD/8  | 8     | 29.4mm |          |
| CTBP93HD/9  | 9     | 32.9mm |          |
| CTBP93HD/10 | 10    | 36.4mm |          |
| CTBP93HD/11 | 11    | 39.9mm |          |
| CTBP93HD/12 | 12    | 43.4mm |          |