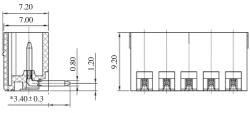

## PCB Mounting Male Vertical (closed ended)

| TYPE NO.    | POLES | LENGTH | CTBP93VD |
|-------------|-------|--------|----------|
| CTBP93VD/2  | 2     | 8.4mm  |          |
| CTBP93VD/3  | 3     | 11.9mm |          |
| CTBP93VD/4  | 4     | 15.4mm |          |
| CTBP93VD/5  | 5     | 18.9mm |          |
| CTBP93VD/6  | 6     | 22.4mm |          |
| CTBP93VD/7  | 7     | 25.9mm |          |
| CTBP93VD/8  | 8     | 29.4mm |          |
| CTBP93VD/9  | 9     | 32.9mm |          |
| CTBP93VD/10 | 10    | 36.4mm |          |
| CTBP93VD/11 | 11    | 39.9mm |          |
| CTBP93VD/12 | 12    | 43.4mm |          |