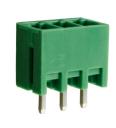

## PCB Mounting Male Vertical (closed ended)

| TYPE NO.    | POLES | LENGTH | CTBP93VD |
|-------------|-------|--------|----------|
| CTBP93VD/2  | 2     | 8.4mm  |          |
| CTBP93VD/3  | 3     | 11.9mm |          |
| CTBP93VD/4  | 4     | 15.4mm |          |
| CTBP93VD/5  | 5     | 18.9mm |          |
| CTBP93VD/6  | 6     | 22.4mm |          |
| CTBP93VD/7  | 7     | 25.9mm |          |
| CTBP93VD/8  | 8     | 29.4mm |          |
| CTBP93VD/9  | 9     | 32.9mm |          |
| CTBP93VD/10 | 10    | 36.4mm |          |
| CTBP93VD/11 | 11    | 39.9mm |          |
| CTBP93VD/12 | 12    | 43.4mm |          |