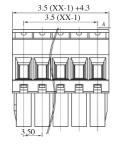

## **Female Connector Vertical (reversed)**

|              |       |        | CTBP92VD/R  |
|--------------|-------|--------|-------------|
| TYPE NO.     | POLES | LENGTH | 01013210/11 |
| CTBP92VD/2R  | 2     | 7mm    |             |
| CTBP92VD/3R  | 3     | 10.5mm |             |
| CTBP92VD/4R  | 4     | 14mm   | 1           |
| CTBP92VD/5R  | 5     | 17.5mm |             |
| CTBP92VD/6R  | 6     | 21mm   |             |
| CTBP92VD/7R  | 7     | 24.5mm |             |
| CTBP92VD/8R  | 8     | 28mm   |             |
| CTBP92VD/9R  | 9     | 31.5mm |             |
| CTBP92VD/10R | 10    | 35mm   |             |
| CTBP92VD/11R | 11    | 38.5mm |             |
| CTBP92VD/12R | 12    | 42mm   |             |