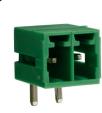

## **Female Connector Vertical (reversed)**

|              |       |        | CTBP92VD/R  |
|--------------|-------|--------|-------------|
| TYPE NO.     | POLES | LENGTH | 01013210/11 |
| CTBP92VD/2R  | 2     | 7mm    |             |
| CTBP92VD/3R  | 3     | 10.5mm |             |
| CTBP92VD/4R  | 4     | 14mm   | 1           |
| CTBP92VD/5R  | 5     | 17.5mm |             |
| CTBP92VD/6R  | 6     | 21mm   |             |
| CTBP92VD/7R  | 7     | 24.5mm |             |
| CTBP92VD/8R  | 8     | 28mm   |             |
| CTBP92VD/9R  | 9     | 31.5mm |             |
| CTBP92VD/10R | 10    | 35mm   |             |
| CTBP92VD/11R | 11    | 38.5mm |             |
| CTBP92VD/12R | 12    | 42mm   |             |