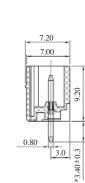

## **Female Connector Vertical (reversed)**

|              |       |        | CTBP92VD/R  |
|--------------|-------|--------|-------------|
| TYPE NO.     | POLES | LENGTH | 01013210/11 |
| CTBP92VD/2R  | 2     | 7mm    |             |
| CTBP92VD/3R  | 3     | 10.5mm |             |
| CTBP92VD/4R  | 4     | 14mm   | 1           |
| CTBP92VD/5R  | 5     | 17.5mm |             |
| CTBP92VD/6R  | 6     | 21mm   |             |
| CTBP92VD/7R  | 7     | 24.5mm |             |
| CTBP92VD/8R  | 8     | 28mm   |             |
| CTBP92VD/9R  | 9     | 31.5mm |             |
| CTBP92VD/10R | 10    | 35mm   |             |
| CTBP92VD/11R | 11    | 38.5mm |             |
| CTBP92VD/12R | 12    | 42mm   |             |