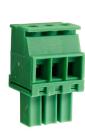

## **Female Connector Vertical (reversed)**

|              |       |        | CTBP92VD/R  |
|--------------|-------|--------|-------------|
| TYPE NO.     | POLES | LENGTH | 01013210/11 |
| CTBP92VD/2R  | 2     | 7mm    |             |
| CTBP92VD/3R  | 3     | 10.5mm |             |
| CTBP92VD/4R  | 4     | 14mm   | 1           |
| CTBP92VD/5R  | 5     | 17.5mm |             |
| CTBP92VD/6R  | 6     | 21mm   |             |
| CTBP92VD/7R  | 7     | 24.5mm |             |
| CTBP92VD/8R  | 8     | 28mm   |             |
| CTBP92VD/9R  | 9     | 31.5mm |             |
| CTBP92VD/10R | 10    | 35mm   |             |
| CTBP92VD/11R | 11    | 38.5mm |             |
| CTBP92VD/12R | 12    | 42mm   |             |