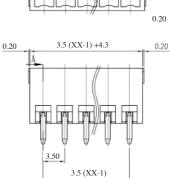

## PCB Mounting Male Horizontal (closed ended)

| TYPE NO.    | POLES | LENGTH | CTBP93HD |
|-------------|-------|--------|----------|
| CTBP93HD/2  | 2     | 8.4mm  |          |
| CTBP93HD/3  | 3     | 11.9mm |          |
| CTBP93HD/4  | 4     | 15.4mm |          |
| CTBP93HD/5  | 5     | 18.9mm |          |
| CTBP93HD/6  | 6     | 22.4mm |          |
| CTBP93HD/7  | 7     | 25.9mm |          |
| CTBP93HD/8  | 8     | 29.4mm |          |
| CTBP93HD/9  | 9     | 32.9mm |          |
| CTBP93HD/10 | 10    | 36.4mm |          |
| CTBP93HD/11 | 11    | 39.9mm |          |
| CTBP93HD/12 | 12    | 43.4mm |          |

## PCB Mounting Male Vertical (closed ended)

| TYPE NO.    | POLES | LENGTH | CTBP93VD |
|-------------|-------|--------|----------|
| CTBP93VD/2  | 2     | 8.4mm  |          |
| CTBP93VD/3  | 3     | 11.9mm |          |
| CTBP93VD/4  | 4     | 15.4mm |          |
| CTBP93VD/5  | 5     | 18.9mm |          |
| CTBP93VD/6  | 6     | 22.4mm |          |
| CTBP93VD/7  | 7     | 25.9mm |          |
| CTBP93VD/8  | 8     | 29.4mm |          |
| CTBP93VD/9  | 9     | 32.9mm |          |
| CTBP93VD/10 | 10    | 36.4mm |          |
| CTBP93VD/11 | 11    | 39.9mm |          |
| CTBP93VD/12 | 12    | 43.4mm |          |